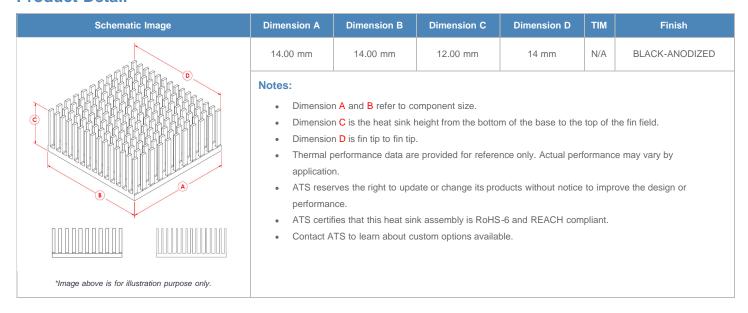

**

| AIR VELOCITY       |               | @200 LFM<br>1.0 M/S | @300 LFM<br>1.5 M/S | @400 LFM<br>2.0 M/S | @500 LFM<br>2.5 M/S | @600 LFM<br>3.0 M/S | @700 LFM<br>3.5 M/S | @800 LFM<br>4.0 M/S |
|--------------------|---------------|---------------------|---------------------|---------------------|---------------------|---------------------|---------------------|---------------------|
| THERMAL RESISTANCE | Unducted Flow | 17.28 °C/W          | 14 °C/W             | 12.1 °C/W           | 10.9 °C/W           | 10 °C/W             | 9.4 °C/W            | 8.8 °C/W            |
|                    | Ducted Flow   | 11.6                | 9.8                 | 8.7                 | 7.9                 | 7.3                 | 6.9                 | 6.5                 |

## **Product Detail**